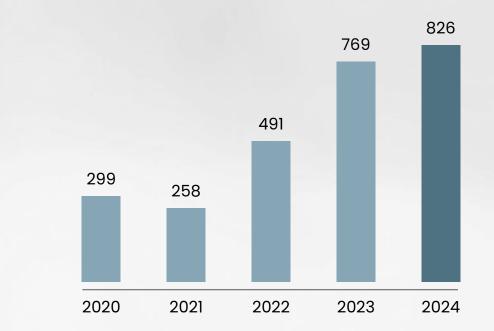

### **Higher Year-on-Year Performance**

Supported by increased airline capacity and Singapore's robust tourism recovery momentum in 2024

### Gaming Revenue (S\$m)

 Non-Gaming Revenue (S\$m)

**GENTING** 