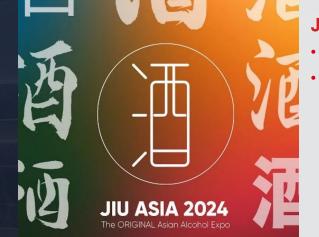

#### Jiu Asia 2024 (Sep 2024)

- All-Asian alcohol event
- Showcased over 100 alcohol brands