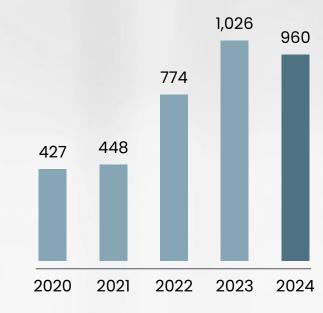

### **Robust 2024 Performance**

Driven by strong operational execution

Revenue (S\$m)