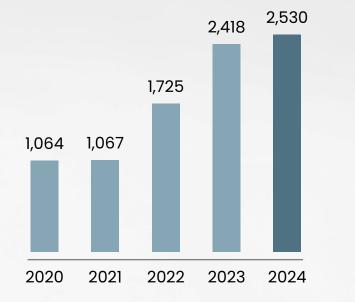

### **Robust 2024 Performance**

Driven by strong operational execution

Revenue (S\$m)